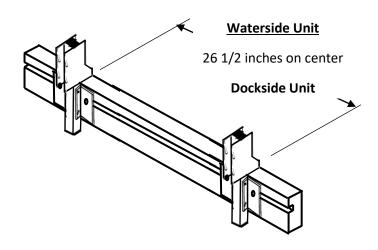

Then Loosely secure with Screws

Install 2<sup>nd</sup> mount as above

Align mounts on Beach King Side Rail as follows in desired Mounting location

Page 2 of 2