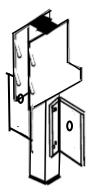

## DockCraft Industries Beach King Mount for "The DockSider"

- Kayak, SUP, and Canoe Lift and Dock Storage Rack – continued

Then slide the square nuts into the adapter track

Align the Nuts with the mounting holes in the mount

Then Loosely secure with Screws

Install 2<sup>nd</sup> mount as above

Align mounts on Beach King Side Rail as follows in desired Mounting location

Page 2 of 2