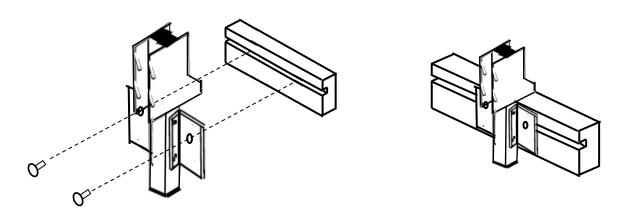

Hardware

% -20 x 1  $^5/_8$  Stainless Steel Screws and Flange nuts % - 13 x 1 % Stainless Steel Screws and % Brass Square Nuts

You have the Beach King Dock with the adapter track

With the hardware provided (1/4 - 20 Screws and Flange Nuts) mount the mounting angles to the Mount.

## DockCraft Industries Beach King Mount for "The DockSider"

- Kayak, SUP, and Canoe Lift and Dock Storage Rack – continued

Then slide the square nuts into the adapter track

Align the Nuts with the mounting holes in the mount

Then Loosely secure with Screws

Install 2<sup>nd</sup> mount as above

Align mounts on Beach King Side Rail as follows in desired Mounting location

Page 2 of 2