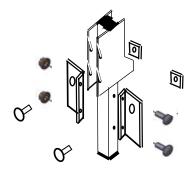

# An additional mounting option for the DockSider Lift and Dock Storage Rack

Beach King Docks with Adapter Track

With the Purchase the Series 400 Beach King Mount
With your Lift and Dock Storage Rack

You get the mount, mounting angles and Hardware Qty 2 sets

Hardware

% -20 x 1  $^5/_8$  Stainless Steel Screws and Flange nuts % - 13 x 1 % Stainless Steel Screws and % Brass Square Nuts

You have the Beach King Dock with the adapter track

With the hardware provided (1/4 - 20 Screws and Flange Nuts) mount the mounting angles to the Mount.