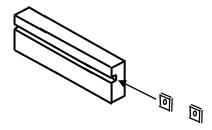

Hardware

% -20 x 1  $^5/_8$  Stainless Steel Screws and Flange nuts % - 13 x 1 % Stainless Steel Screws and % Brass Square Nuts

You have the Beach King Dock with the adapter track

With the hardware provided (1/4 - 20 Screws and Flange Nuts) mount the mounting angles to the Mount.

## DockCraft Industries Beach King Mount for "The DockSider"

- Kayak, SUP, and Canoe Lift and Dock Storage Rack – continued

Then slide the square nuts into the adapter track

Align the Nuts with the mounting holes in the mount